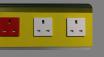

### • ELECTRICAL SOCKETS

Electrical sockets on the bedhead units canbe customized according to your Customer request in different standards, Schuko, BS, French, US Bedhead Units are individually tested according to EN ISO 60601-1 standard

### **ELECTRIC SOCKETS**

Friendly, Flexible and Functional Solutions by MedSistem

www.medsistem.com.tr