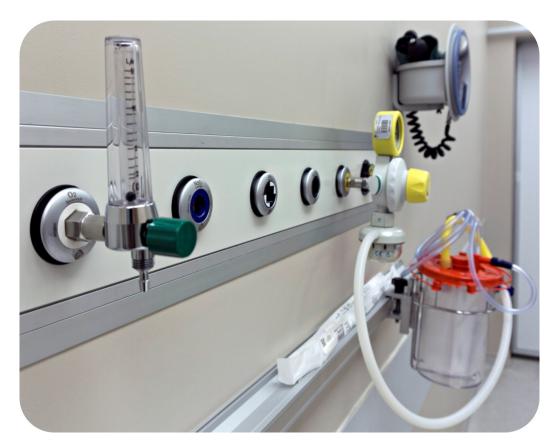

#### • GAS OUTLETS

BS, DIN, and AFNOR standards gas outlets can be used in line with customer requirements.

### **MEDICAL GAS OUTLETS**