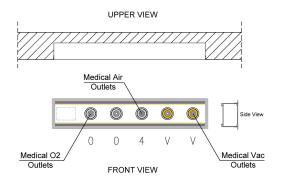

dard

#### • GAS OUTLETS

BS, DIN, and AFNOR standards gas outlets can be used in line with customer requirements.

### PLANNING AND DRAWING

MedSistem provides free support in the planning of specific site requirements with his skilled and well trained staff and draws a detailed and proper plan according to the requirements and specifications of the user in Autocad drawing. These drawings serves you for technical clearence with your customer

#### • QUALITY

Thanks to the ISO 9001 and ISO 13485 Quality Systems that MedSistem applies, we aim to provide a better service to our valued customers in every way and we are making product development studies accordingly.





**C€**1984

### MS WICU 1000 FLUSH MOUNTED WALL MODULES Characteristics

### Flush Mounted Wall Modules Technical Drawing







### COMPLIANCE WITH STANDARDS

MedSistem Pendant Units are manufactured according to international quality and safety standards. All Bedhead Units are already in compliance with the new European Safety standard EN ISO 11197. MedSistem products are 'CE' certified under the Medical Device Directive 93/42/EEC. Since the Bedhead Units contain only a gas outlet in the sense of critical material, the CE mark of the gas outlet manufacturer is valid.

## MEDSISTEM QUALITY CERTIFICATE



### **MEDICAL GAS OUTLETS**





### **ELECTRIC SOCKETS**







Friendly, Flexible and Functional Solutions by MedSistem

www.medsistem.com.tr