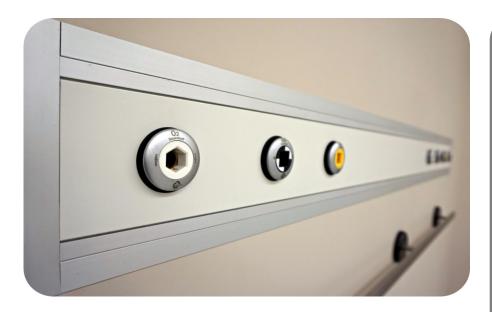

#### • GAS OUTLETS

BS, DIN, and AFNOR standards gas outlets can be used in line with customer requirements.

### **MEDICAL GAS OUTLETS**